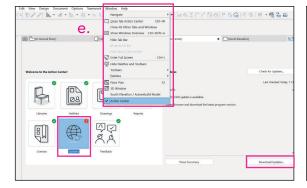

3

- **e.** Once Archicad is installed, run the software and go to **Window/ Action Center** and select **Updates** as on the picture above. Select **Download Updates...**
- f. You will be directed on a Graphisoft website. Download and install the Build 6000