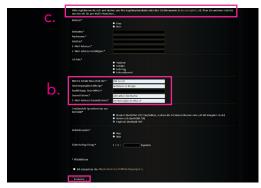

## HYTAC Basics SS 23 \_ Workflows

00\_Software: Archicad

1

- a. Visit the idc website <a href="https://www.idc.ch/edu/">https://www.idc.ch/edu/</a>, and go to the **Registration** Section
- b. Fill-in your personal and student data as on the example above and Click "Bestellen"Schule: ETH Zurich, Studiengang: Architecture,

Dozent: Jonathan Benhamu, Dozent email: benhamu@arch.ethz.ch

c. Email a picture of your student ID card to education@idc.ch.

Thre Registrierungsdaten sind unabhängig von der ArchiCAD Version bis zum Ablaufsdatum giltig.