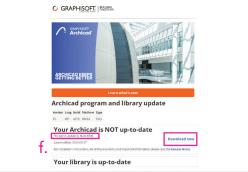

3

- **e.** Once Archicad is installed, run the software and go to **Window/ Action Center** and select **Updates** as on the picture above. Select **Download Updates...**
- f. You will be directed on a Graphisoft website. Download and install the Build 6000